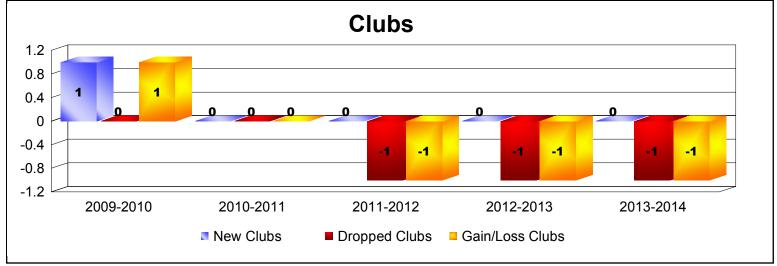

District 14 L

As of June 2014 Cumulative

| Year      | New<br>Clubs | Dropped<br>Clubs | Gain/<br>Loss<br>Clubs | New<br>Members | Charter<br>Members | Reinstate<br>Members | Transfer<br>Members | Total<br>Member<br>Added | Total<br>Members<br>Dropped | Gain/<br>Loss<br>Members |
|-----------|--------------|------------------|------------------------|----------------|--------------------|----------------------|---------------------|--------------------------|-----------------------------|--------------------------|
| 2009-2010 | 1            | 0                | 1                      | 68             | 23                 | 3                    | 2                   | 96                       | -123                        | -27                      |
| 2010-2011 | 0            | 0                | 0                      | 105            | 0                  | 7                    | 2                   | 114                      | -124                        | -10                      |
| 2011-2012 | 0            | -1               | -1                     | 80             | 0                  | 2                    | 4                   | 86                       | -117                        | -31                      |
| 2012-2013 | 0            | -1               | -1                     | 103            | 0                  | 1                    | 3                   | 107                      | -85                         | 22                       |
| 2013-2014 | 0            | -1               | -1                     | 83             | 2                  | 7                    | 6                   | 98                       | -122                        | -24                      |
| Average   | 0            | -1               | 0                      | 88             | 5                  | 4                    | 3                   | 100                      | -114                        | -14                      |