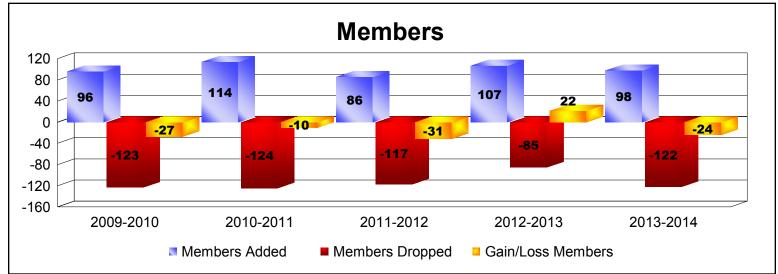

District 14 L

As of June 2014 Cumulative

| Year      | New<br>Clubs | Dropped<br>Clubs | Gain/<br>Loss<br>Clubs | New<br>Members | Charter<br>Members | Reinstate<br>Members | Transfer<br>Members | Total<br>Member<br>Added | Total<br>Members<br>Dropped | Gain/<br>Loss<br>Members |
|-----------|--------------|------------------|------------------------|----------------|--------------------|----------------------|---------------------|--------------------------|-----------------------------|--------------------------|
| 2009-2010 | 1            | 0                | 1                      | 68             | 23                 | 3                    | 2                   | 96                       | -123                        | -27                      |
| 2010-2011 | 0            | 0                | 0                      | 105            | 0                  | 7                    | 2                   | 114                      | -124                        | -10                      |
| 2011-2012 | 0            | -1               | -1                     | 80             | 0                  | 2                    | 4                   | 86                       | -117                        | -31                      |
| 2012-2013 | 0            | -1               | -1                     | 103            | 0                  | 1                    | 3                   | 107                      | -85                         | 22                       |
| 2013-2014 | 0            | -1               | -1                     | 83             | 2                  | 7                    | 6                   | 98                       | -122                        | -24                      |
| Average   | 0            | -1               | 0                      | 88             | 5                  | 4                    | 3                   | 100                      | -114                        | -14                      |